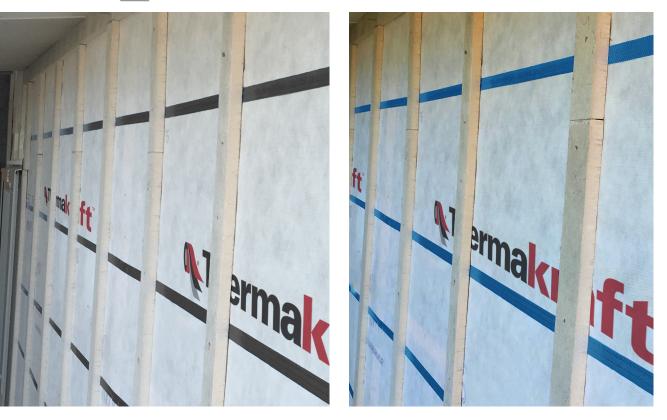

## **UNDERLAY STRAP**

For support of underlays - roof and wall

**Thermakraft underlay straps** are suitable for supporting non self-support roof underlays and restricting bellowing of wall underlays in drained cavities. Both are supplied in handy dispenser packs.

## **Stud Strap**

Polypropylene woven and coated

- » High strength.
- » Ideal for large wall applications.
- » Easy one hand dispenser.

| WIDTH<br>(MM) | LENGTH<br>(M) | COLOUR |  |
|---------------|---------------|--------|--|
| 25            | 250           | Black  |  |

## Thermastrap 201 Polythene embossed strap

- » High tensile strength.» Convenient
- dispensing box.Tough construction.

| the second se                                                                                                                                                                                                                                                                                      | -  | Thermakra |           |                |
|--------------------------------------------------------------------------------------------------------------------------------------------------------------------------------------------------------------------------------------------------------------------------------------------------------------------------------------------------------------------------------------------------------------------------------------------------------------------------------------------------------------------------------------------------------------------------------------------------------------------------------------------------------------------------------------------------------------------------------------------------------------------------------------------------------------------------------------------------------------------------------------------------------------------------------------------------------------------------------------------------------------------------------------------------------------------------------------------------------------------------------------------------------------------------------------------------------------------------------------------------------------------------------------------------------------------------------------------------------------------------------------------------------------------------------------------------------------------------------------------------------------------------------------------------------------------------------------------------------------------------------------------------------------------------------------------------------------------------------------------------------------------------------------------------------------------------------------------------------------------------------------------------------------------------------------------------------------------------------------------------------------------------------------------------------------------------------------------------------------------------------------------------------------------|----|-----------|-----------|----------------|
| Ideal for large walf applications<br>• Eas to ab hardy disperse<br>• For our wind Thematian and only a<br>• Designed to restrict insulation beforeing into dising davites<br>• Use as support for on-self-approximation before<br>• Use as support for on-self-approximation and only and<br>• Use as support for on-self-approximation and only approximation and<br>• Use as support for on-self-approximation and only approximation and<br>• Use as support for on-self-approximation and only approximation and<br>• Use as support for on-self-approximation and only approximation and<br>• Use as support for on-self-approximation and only approximation and<br>• Use as support for on-self-approximation approximation and only approximation and<br>• Use as support for on-self-approximation approximation approximat | 12 | imal.     |           | I ENIVERSI NAT |
| Easy to use hanky dispenser     For use with all Thermatural underlaw     Generative struct insulation beforeing into chained cavities     Use as support for non-self-supporting root underlays                                                                                                                                                                                                                                                                                                                                                                                                                                                                                                                                                                                                                                                                                                                                                                                                                                                                                                                                                                                                                                                                                                                                                                                                                                                                                                                                                                                                                                                                                                                                                                                                                                                                                                                                                                                                                                                                                                                                                                   | 1  |           |           |                |
| <ul> <li>Not meas, no Pass</li> <li>High strength strap embessed 400 micron thickness</li> </ul>                                                                                                                                                                                                                                                                                                                                                                                                                                                                                                                                                                                                                                                                                                                                                                                                                                                                                                                                                                                                                                                                                                                                                                                                                                                                                                                                                                                                                                                                                                                                                                                                                                                                                                                                                                                                                                                                                                                                                                                                                                                                   |    |           | SED STRAP |                |