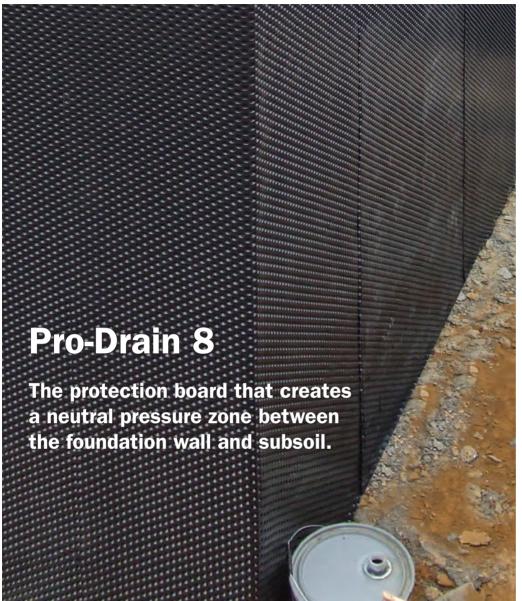

## DRAINAGE BOARD

## Benefits of **Pro-Drain 8**Foundation Protection

- · Quick & easy to install.
- Provides continuous protection to the membrane.
- Follows contours of the substrate.
- Close dimple spacing provides high compressive strength
  250 kN/m2 (25 t/m2) and stability.
- · Provides drainage over the wall surface.
- Extremely durable.
- Resistant to a wide range of chemicals, impervious to root penetration, rot proof and unaffected by soil bacteria & fungi.
- · Non-polluting for drinking water.