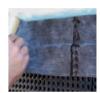

## **Installation instructions**

To hold sheets in place, apply Neutral Cure adhesive to raised dimples

100 Primer and tak spray can also be used. Check compatibility with

Place dimples against wall surface. Sheets ca be laid horizontally or vertically.