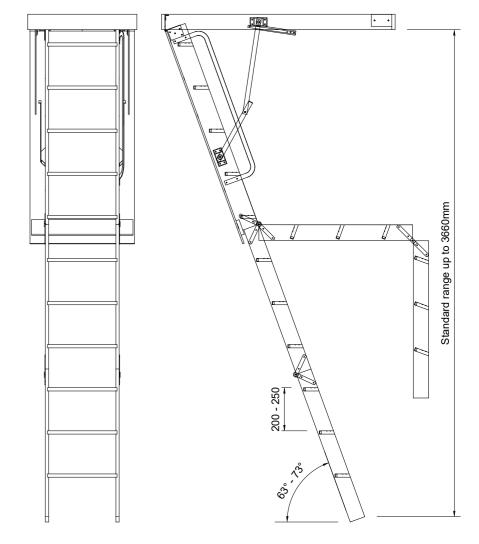

### Description

The Sellwood range of residential retractable attic ladders provide safe, easy access to the space between the roof and ceiling in the home, for storage or maintenance purposes. A unique spring and stay system allows the ladders to be easily pulled down from the ceiling and folded back up to the ceiling when not in use. The Sellwood range of residential retractable attic ladders can reach stud heights of 3.6 meter and come in a variety of sizes and specifications.

#### **Features**

Design & manufactured in NZ
Heavy duty steel componentry
Timber treads rebated into stringer, glued & screwed
Complete kit ready for installation
Standard range up to 3.6m
180kg - 250kg load rating