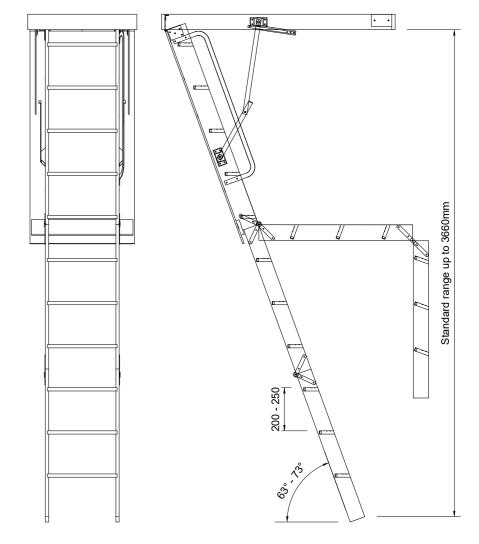

# Description

Foldaway Attic Ladders are an imported brand supplied by Sellwood.

The Foldaway FT30 timber attic stair is suitable for any stud heights between 2200mm - 3050mm with an opening size of 1300mm x 600mm. The FT30 has a pre-primed, insulated lid, dovetail treads and rubber feet.

# Retractable Ladder (Residential) Range

| Model | Stud Height     | Opening Required | Weight | Material  | Angle |
|-------|-----------------|------------------|--------|-----------|-------|
| FT30  | 2250mm - 3050mm | 1300mm x 600mm   | 28kg   | Timber    | 68°   |
| FA30  | 2250mm - 3050mm | 1300mm x 600mm   | 28kg   | Aluminium | 68°   |